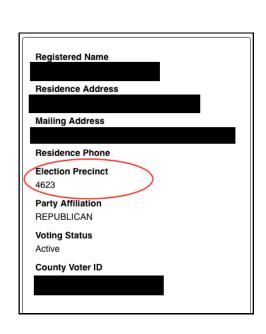

### WHO, HOW & WHERE

Any registered Nevada Republican – be sure to check your voter registration at <a href="https://nvotersearch/">nvsos.gov/votersearch/</a>

If you are unsure about what precinct you live in, you can find that information on your voter registration.