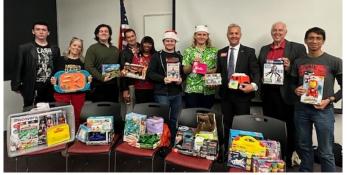

### **Nevada Caucus Process**

### Nevada 2024 Presidential Caucus Information

The Nevada GOP Caucus is the only place where Presidential candidates can earn delegates to the Republican National Convention and become the GOP nominee to take on Joe Biden next November – make sure you come to the caucus and vote for your favorite candidate!.

#### WHAT:

Your chance to help your favorite Presidential Candidate become the GOP Nominee

### WHEN:

February 8, 2024, 5:00pm to 7:30pm Stay for the whole meeting, or cast your secret paper ballot and go

### WHO, HOW & WHERE

Any registered Nevada Republican – be sure to check your voter registration at <a href="https://nvotersearch/">nvsos.gov/votersearch/</a>

If you are unsure about what precinct you live in, you can find that information on your voter registration.

You can find your Caucus Location on <a href="nevadagop.org/2024-presidential-caucus/">nevadagop.org/2024-presidential-caucus/</a>